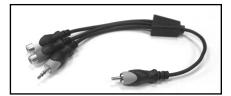

3.5mm Stereo Male to
(2) 3.5mm Stereo Female +
1/4" Stereo Female

No. 44-332

3.5mm Stereo Male to (2) 3.5mm Stereo Female + 2.5mm Stereo Female

No. 44-337

1/4" Mono Male to (2) RCA Female + 1/4" Mono Female

No. 44-339

RCA Male to
(2) RCA Female +
3.5mm Stereo Male

No. 44-341

RCA Female to (2) RCA Male + 3.5mm Stereo Male

No. 44-343