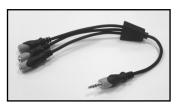

3.5mm Stereo Female to
(2) RCA Male +
3.5mm Stereo Female

No. 44-232

3.5mm Stereo Female to (3) 3.5mm Stereo Male

No. 44-258

3.5mm Mono Male to (2) RCA Female + 3.5mm Mono Female

No. 44-302

3.5mm Stereo Male to (2) RCA Female + 3.5mm Stereo Female

No. 44-312

3.5mm Stereo Male to (2) RCA Female + 1/4" Stereo Female

No. 44-317

3.5mm Stereo Male to (2) RCA Male + 3.5mm Stereo female

No. 44-322

3.5mm Stereo Male to (2) RCA Male + 1/4" Stereo Female

No. 44-327