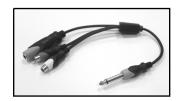

No. 44-312

3.5mm Stereo Male to (2) RCA Female + 1/4" Stereo Female

No. 44-317

3.5mm Stereo Male to (2) RCA Male + 3.5mm Stereo female

No. 44-322

3.5mm Stereo Male to (2) RCA Male + 1/4" Stereo Female

No. 44-327

3.5mm Stereo Male to
(2) 3.5mm Stereo Female +
1/4" Stereo Female

No. 44-332

3.5mm Stereo Male to (2) 3.5mm Stereo Female + 2.5mm Stereo Female

No. 44-337

1/4" Mono Male to (2) RCA Female + 1/4" Mono Female