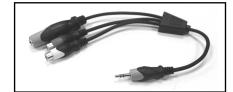

3.5mm Stereo Female to
(2) RCA Male +
3.5mm Stereo Female

No. 44-232

3.5mm Stereo Female to (3) 3.5mm Stereo Male

No. 44-258

3.5mm Mono Male to (2) RCA Female + 3.5mm Mono Female

No. 44-302

3.5mm Stereo Male to (2) RCA Female + 3.5mm Stereo Female

No. 44-312

3.5mm Stereo Male to (2) RCA Female + 1/4" Stereo Female

No. 44-317

3.5mm Stereo Male to (2) RCA Male + 3.5mm Stereo female

No. 44-322

3.5mm Stereo Male to (2) RCA Male + 1/4" Stereo Female

No. 44-327