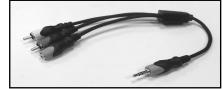

No. 44-312

3.5mm Stereo Male to (2) RCA Female + 1/4" Stereo Female

No. 44-317

3.5mm Stereo Male to (2) RCA Male + 3.5mm Stereo female

No. 44-322

3.5mm Stereo Male to (2) RCA Male + 1/4" Stereo Female

No. 44-327

3.5mm Stereo Male to
(2) 3.5mm Stereo Female +
1/4" Stereo Female

No. 44-332

3.5mm Stereo Male to (2) 3.5mm Stereo Female + 2.5mm Stereo Female

No. 44-337

1/4" Mono Male to (2) RCA Female + 1/4" Mono Female