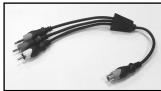

No. 44-339

RCA Male to
(2) RCA Female +
3.5mm Stereo Male

No. 44-341

RCA Female to (2) RCA Male + 3.5mm Stereo Male

No. 44-343