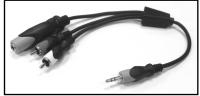

3.5mm Stereo Male to
(2) 3.5mm Stereo Female +
1/4" Stereo Female

No. 44-332

3.5mm Stereo Male to (2) 3.5mm Stereo Female + 2.5mm Stereo Female

No. 44-337

1/4" Mono Male to (2) RCA Female + 1/4" Mono Female

No. 44-339

RCA Male to
(2) RCA Female +
3.5mm Stereo Male

No. 44-341

RCA Female to (2) RCA Male + 3.5mm Stereo Male

No. 44-343