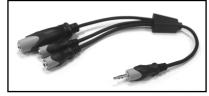

3.5mm Stereo Female to
(2) RCA Male +
3.5mm Stereo Female

No. 44-232

3.5mm Stereo Female to (3) 3.5mm Stereo Male

No. 44-258

3.5mm Mono Male to (2) RCA Female + 3.5mm Mono Female

No. 44-302

3.5mm Stereo Male to (2) RCA Female + 3.5mm Stereo Female

No. 44-312

3.5mm Stereo Male to (2) RCA Female + 1/4" Stereo Female

No. 44-317

3.5mm Stereo Male to (2) RCA Male + 3.5mm Stereo female

No. 44-322

3.5mm Stereo Male to (2) RCA Male + 1/4" Stereo Female

No. 44-327